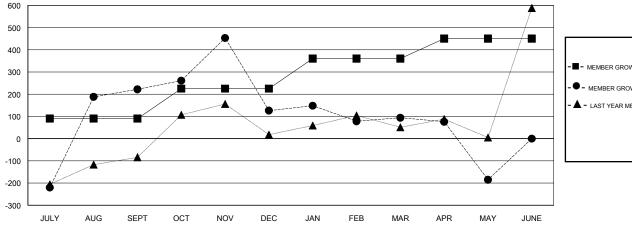

## N S SANKAR **LOCATION INDIA GMT CA** Clubs Members RESULTS FOR 2017-2018 RESULTS FOR 2017-2018 NEW CLUB GOAL NEW CLUBS DROPPED CLUBS MEMBER GROWTH NET MEMBER GROWTH DROPPED QUARTER QUARTER GOAL ACTUAL MEMBERS ACTUAL (including transfers) 2 11 0 90 885 586 JULY/AUG/SEPT JULY/AUG/SEPT 135 364 389 OCT/NOV/DEC OCT/NOV/DEC 3 2 3 275 135 408 JAN/FEB/MAR JAN/FEB/MAR 2 0 101 332 90 APR/MAY/JUNE APR/MAY/JUNE