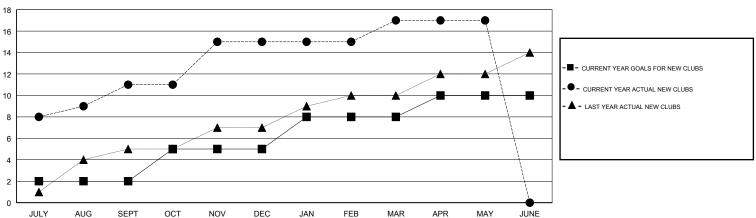

## N S SANKAR **LOCATION INDIA GMT CA** Clubs Members RESULTS FOR 2017-2018 RESULTS FOR 2017-2018 NEW CLUB GOAL NEW CLUBS DROPPED CLUBS MEMBER GROWTH NET MEMBER GROWTH DROPPED QUARTER QUARTER GOAL ACTUAL MEMBERS ACTUAL (including transfers) 2 11 0 90 885 586 JULY/AUG/SEPT JULY/AUG/SEPT 135 364 389 OCT/NOV/DEC OCT/NOV/DEC 3 2 3 275 135 408 JAN/FEB/MAR JAN/FEB/MAR 2 0 101 332 90 APR/MAY/JUNE APR/MAY/JUNE